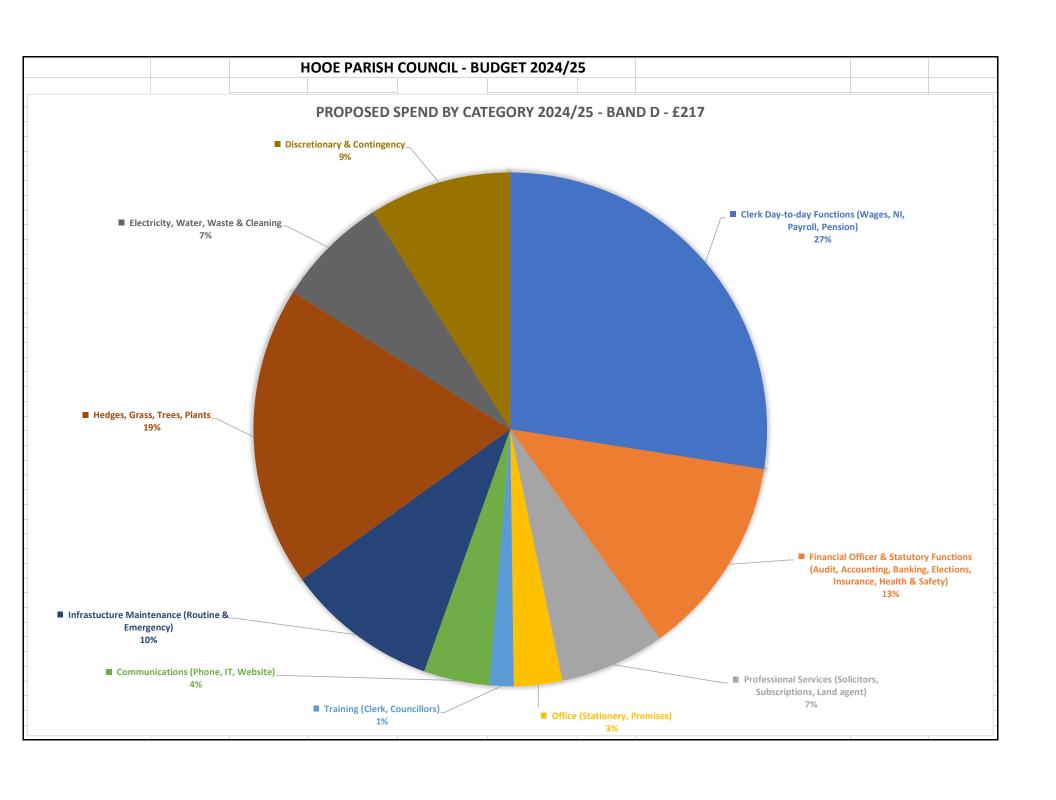

|                              |                                                                         |   | H                                                              | ЮС  | DE PARISH                                                     | COUNCIL - BU                                                                       | DGET 2024/2                                                       | 5                                                              |                                                                                                                                                                                                                                                                                                                                                                                                                                                                                                                                                                                                                                                                                                                                                                                                                                                                                                                                                                                                                                                                                                                                                                                                                                                                                                                                                                                                                                                                                                                                                                                                                                                                                                                                                                                                                                                                                                                                                                                                                                                                                                                                |                                         |           |
|------------------------------|-------------------------------------------------------------------------|---|----------------------------------------------------------------|-----|---------------------------------------------------------------|------------------------------------------------------------------------------------|-------------------------------------------------------------------|----------------------------------------------------------------|--------------------------------------------------------------------------------------------------------------------------------------------------------------------------------------------------------------------------------------------------------------------------------------------------------------------------------------------------------------------------------------------------------------------------------------------------------------------------------------------------------------------------------------------------------------------------------------------------------------------------------------------------------------------------------------------------------------------------------------------------------------------------------------------------------------------------------------------------------------------------------------------------------------------------------------------------------------------------------------------------------------------------------------------------------------------------------------------------------------------------------------------------------------------------------------------------------------------------------------------------------------------------------------------------------------------------------------------------------------------------------------------------------------------------------------------------------------------------------------------------------------------------------------------------------------------------------------------------------------------------------------------------------------------------------------------------------------------------------------------------------------------------------------------------------------------------------------------------------------------------------------------------------------------------------------------------------------------------------------------------------------------------------------------------------------------------------------------------------------------------------|-----------------------------------------|-----------|
|                              |                                                                         |   |                                                                |     |                                                               |                                                                                    |                                                                   |                                                                |                                                                                                                                                                                                                                                                                                                                                                                                                                                                                                                                                                                                                                                                                                                                                                                                                                                                                                                                                                                                                                                                                                                                                                                                                                                                                                                                                                                                                                                                                                                                                                                                                                                                                                                                                                                                                                                                                                                                                                                                                                                                                                                                |                                         | Includes  |
|                              |                                                                         |   |                                                                |     | Budget Set                                                    | Budget Proposed                                                                    | Budget                                                            |                                                                |                                                                                                                                                                                                                                                                                                                                                                                                                                                                                                                                                                                                                                                                                                                                                                                                                                                                                                                                                                                                                                                                                                                                                                                                                                                                                                                                                                                                                                                                                                                                                                                                                                                                                                                                                                                                                                                                                                                                                                                                                                                                                                                                | <b>Projected Total</b>                  | spendir   |
|                              |                                                                         |   |                                                                | 1   | or 2023/24                                                    | for 2024/25                                                                        | Difference                                                        |                                                                |                                                                                                                                                                                                                                                                                                                                                                                                                                                                                                                                                                                                                                                                                                                                                                                                                                                                                                                                                                                                                                                                                                                                                                                                                                                                                                                                                                                                                                                                                                                                                                                                                                                                                                                                                                                                                                                                                                                                                                                                                                                                                                                                | for 2023/24                             | from 2022 |
|                              |                                                                         |   |                                                                |     |                                                               |                                                                                    |                                                                   |                                                                |                                                                                                                                                                                                                                                                                                                                                                                                                                                                                                                                                                                                                                                                                                                                                                                                                                                                                                                                                                                                                                                                                                                                                                                                                                                                                                                                                                                                                                                                                                                                                                                                                                                                                                                                                                                                                                                                                                                                                                                                                                                                                                                                |                                         |           |
| TOTAL BUDGET/EXPENDITURE >>> |                                                                         |   |                                                                |     | £41,519.00                                                    | £45,712.00                                                                         | -£4,193.00                                                        |                                                                |                                                                                                                                                                                                                                                                                                                                                                                                                                                                                                                                                                                                                                                                                                                                                                                                                                                                                                                                                                                                                                                                                                                                                                                                                                                                                                                                                                                                                                                                                                                                                                                                                                                                                                                                                                                                                                                                                                                                                                                                                                                                                                                                | £51,707.20                              | £3,55     |
|                              |                                                                         | - |                                                                |     | 64 000 00                                                     | 66 222 22                                                                          |                                                                   |                                                                |                                                                                                                                                                                                                                                                                                                                                                                                                                                                                                                                                                                                                                                                                                                                                                                                                                                                                                                                                                                                                                                                                                                                                                                                                                                                                                                                                                                                                                                                                                                                                                                                                                                                                                                                                                                                                                                                                                                                                                                                                                                                                                                                | 50 200 40                               |           |
| Lt                           | ESS INCOME >>>                                                          |   |                                                                |     | £4,020.00                                                     | £6,329.00                                                                          |                                                                   |                                                                |                                                                                                                                                                                                                                                                                                                                                                                                                                                                                                                                                                                                                                                                                                                                                                                                                                                                                                                                                                                                                                                                                                                                                                                                                                                                                                                                                                                                                                                                                                                                                                                                                                                                                                                                                                                                                                                                                                                                                                                                                                                                                                                                | £8,390.18                               | < incl (  |
| TOTAL FUNDS REQUIRED >>>     |                                                                         |   |                                                                |     | £37,499.00                                                    | £39,383.00                                                                         |                                                                   |                                                                |                                                                                                                                                                                                                                                                                                                                                                                                                                                                                                                                                                                                                                                                                                                                                                                                                                                                                                                                                                                                                                                                                                                                                                                                                                                                                                                                                                                                                                                                                                                                                                                                                                                                                                                                                                                                                                                                                                                                                                                                                                                                                                                                | £43,317.02                              |           |
|                              |                                                                         |   |                                                                |     | 137,499.00                                                    | 133,383.00                                                                         |                                                                   |                                                                |                                                                                                                                                                                                                                                                                                                                                                                                                                                                                                                                                                                                                                                                                                                                                                                                                                                                                                                                                                                                                                                                                                                                                                                                                                                                                                                                                                                                                                                                                                                                                                                                                                                                                                                                                                                                                                                                                                                                                                                                                                                                                                                                | £43,317.02                              |           |
| TOTAL PRECEPT SET >>>        |                                                                         |   |                                                                |     | £30,999.00                                                    | £34,983.00                                                                         | £3.984.00                                                         | <<< AGREE                                                      | ED PRECEPT                                                                                                                                                                                                                                                                                                                                                                                                                                                                                                                                                                                                                                                                                                                                                                                                                                                                                                                                                                                                                                                                                                                                                                                                                                                                                                                                                                                                                                                                                                                                                                                                                                                                                                                                                                                                                                                                                                                                                                                                                                                                                                                     | £30,999.00                              |           |
|                              |                                                                         |   |                                                                |     |                                                               |                                                                                    | VVVVV                                                             |                                                                |                                                                                                                                                                                                                                                                                                                                                                                                                                                                                                                                                                                                                                                                                                                                                                                                                                                                                                                                                                                                                                                                                                                                                                                                                                                                                                                                                                                                                                                                                                                                                                                                                                                                                                                                                                                                                                                                                                                                                                                                                                                                                                                                |                                         |           |
| FROM RESERVES CHOSEN >>>     |                                                                         |   | £6,500.00                                                      |     |                                                               | £4,400.00                                                                          | VVVV                                                              | <<< AGREE                                                      | ED USE OF RESERVES                                                                                                                                                                                                                                                                                                                                                                                                                                                                                                                                                                                                                                                                                                                                                                                                                                                                                                                                                                                                                                                                                                                                                                                                                                                                                                                                                                                                                                                                                                                                                                                                                                                                                                                                                                                                                                                                                                                                                                                                                                                                                                             | £6,500.00                               |           |
|                              |                                                                         |   |                                                                |     |                                                               | , : 3:00                                                                           | VVV                                                               |                                                                | atches budget for Infrastructure Maintenance                                                                                                                                                                                                                                                                                                                                                                                                                                                                                                                                                                                                                                                                                                                                                                                                                                                                                                                                                                                                                                                                                                                                                                                                                                                                                                                                                                                                                                                                                                                                                                                                                                                                                                                                                                                                                                                                                                                                                                                                                                                                                   | ,,,,,,,,,,,,,,,,,,,,,,,,,,,,,,,,,,,,,,, |           |
| FROM RESERVES ADDITIONAL >>> |                                                                         |   |                                                                |     | £0.00                                                         | £0.00                                                                              | VV                                                                |                                                                |                                                                                                                                                                                                                                                                                                                                                                                                                                                                                                                                                                                                                                                                                                                                                                                                                                                                                                                                                                                                                                                                                                                                                                                                                                                                                                                                                                                                                                                                                                                                                                                                                                                                                                                                                                                                                                                                                                                                                                                                                                                                                                                                | £5,818.02                               |           |
|                              |                                                                         |   |                                                                |     |                                                               |                                                                                    | V                                                                 |                                                                |                                                                                                                                                                                                                                                                                                                                                                                                                                                                                                                                                                                                                                                                                                                                                                                                                                                                                                                                                                                                                                                                                                                                                                                                                                                                                                                                                                                                                                                                                                                                                                                                                                                                                                                                                                                                                                                                                                                                                                                                                                                                                                                                |                                         |           |
|                              |                                                                         |   |                                                                |     |                                                               |                                                                                    |                                                                   |                                                                |                                                                                                                                                                                                                                                                                                                                                                                                                                                                                                                                                                                                                                                                                                                                                                                                                                                                                                                                                                                                                                                                                                                                                                                                                                                                                                                                                                                                                                                                                                                                                                                                                                                                                                                                                                                                                                                                                                                                                                                                                                                                                                                                |                                         |           |
|                              |                                                                         |   | Prec                                                           | ept | and Ban                                                       | ding Calcula                                                                       | ator                                                              |                                                                |                                                                                                                                                                                                                                                                                                                                                                                                                                                                                                                                                                                                                                                                                                                                                                                                                                                                                                                                                                                                                                                                                                                                                                                                                                                                                                                                                                                                                                                                                                                                                                                                                                                                                                                                                                                                                                                                                                                                                                                                                                                                                                                                |                                         |           |
|                              | Previous                                                                |   | Last                                                           |     | Current                                                       |                                                                                    | Next Year                                                         |                                                                |                                                                                                                                                                                                                                                                                                                                                                                                                                                                                                                                                                                                                                                                                                                                                                                                                                                                                                                                                                                                                                                                                                                                                                                                                                                                                                                                                                                                                                                                                                                                                                                                                                                                                                                                                                                                                                                                                                                                                                                                                                                                                                                                |                                         |           |
|                              | 2021/22                                                                 |   | 2022/23                                                        |     | 2023/24                                                       |                                                                                    | 2024/25                                                           | Change                                                         | Change over last 3 yrs                                                                                                                                                                                                                                                                                                                                                                                                                                                                                                                                                                                                                                                                                                                                                                                                                                                                                                                                                                                                                                                                                                                                                                                                                                                                                                                                                                                                                                                                                                                                                                                                                                                                                                                                                                                                                                                                                                                                                                                                                                                                                                         |                                         |           |
|                              | £ 30,010.00                                                             | £ | - /                                                            | £   | 30,999.00                                                     | Precept                                                                            | £34,983.00                                                        | 12.85%                                                         | Increase of 16.6% -v- CPI 21% - equiv to 5.2%                                                                                                                                                                                                                                                                                                                                                                                                                                                                                                                                                                                                                                                                                                                                                                                                                                                                                                                                                                                                                                                                                                                                                                                                                                                                                                                                                                                                                                                                                                                                                                                                                                                                                                                                                                                                                                                                                                                                                                                                                                                                                  | pa -v- 6.6%pa                           |           |
|                              | 208.10                                                                  |   | 206.90                                                         |     | 208.70                                                        | Tax Base                                                                           | 210.40                                                            |                                                                | Taxbase is provisional until Jan24                                                                                                                                                                                                                                                                                                                                                                                                                                                                                                                                                                                                                                                                                                                                                                                                                                                                                                                                                                                                                                                                                                                                                                                                                                                                                                                                                                                                                                                                                                                                                                                                                                                                                                                                                                                                                                                                                                                                                                                                                                                                                             |                                         |           |
|                              |                                                                         | £ | 154.66                                                         | £   | 148.53                                                        | Band D                                                                             | £166.27                                                           | 11.94%                                                         |                                                                                                                                                                                                                                                                                                                                                                                                                                                                                                                                                                                                                                                                                                                                                                                                                                                                                                                                                                                                                                                                                                                                                                                                                                                                                                                                                                                                                                                                                                                                                                                                                                                                                                                                                                                                                                                                                                                                                                                                                                                                                                                                |                                         |           |
|                              | £ 144.21                                                                | _ |                                                                |     |                                                               |                                                                                    |                                                                   |                                                                | Durana da da di attau                                                                                                                                                                                                                                                                                                                                                                                                                                                                                                                                                                                                                                                                                                                                                                                                                                                                                                                                                                                                                                                                                                                                                                                                                                                                                                                                                                                                                                                                                                                                                                                                                                                                                                                                                                                                                                                                                                                                                                                                                                                                                                          |                                         |           |
|                              | £ 144.21                                                                |   |                                                                |     |                                                               | Rand D increase                                                                    |                                                                   |                                                                | Precept verses Inflation                                                                                                                                                                                                                                                                                                                                                                                                                                                                                                                                                                                                                                                                                                                                                                                                                                                                                                                                                                                                                                                                                                                                                                                                                                                                                                                                                                                                                                                                                                                                                                                                                                                                                                                                                                                                                                                                                                                                                                                                                                                                                                       | (last 3 years)                          |           |
|                              | 144.21                                                                  |   |                                                                |     |                                                               | Band D increase                                                                    |                                                                   |                                                                | ·                                                                                                                                                                                                                                                                                                                                                                                                                                                                                                                                                                                                                                                                                                                                                                                                                                                                                                                                                                                                                                                                                                                                                                                                                                                                                                                                                                                                                                                                                                                                                                                                                                                                                                                                                                                                                                                                                                                                                                                                                                                                                                                              | (last 3 years)                          |           |
|                              |                                                                         | £ | 4.83                                                           | £   | 4.79                                                          | per £1,000                                                                         | £4.75                                                             |                                                                | £40,000 —                                                                                                                                                                                                                                                                                                                                                                                                                                                                                                                                                                                                                                                                                                                                                                                                                                                                                                                                                                                                                                                                                                                                                                                                                                                                                                                                                                                                                                                                                                                                                                                                                                                                                                                                                                                                                                                                                                                                                                                                                                                                                                                      | (last 3 years)                          |           |
|                              | £ 144.21                                                                | £ | 4.83                                                           | £   | 4.79                                                          |                                                                                    | £4.75                                                             |                                                                | £40,000 — £35,000 — £35,000 — £35,000 — £35,000 — £35,000 — £35,000 — £35,000 — £35,000 — £35,000 — £35,000 — £35,000 — £35,000 — £35,000 — £35,000 — £35,000 — £35,000 — £35,000 — £35,000 — £35,000 — £35,000 — £35,000 — £35,000 — £35,000 — £35,000 — £35,000 — £35,000 — £35,000 — £35,000 — £35,000 — £35,000 — £35,000 — £35,000 — £35,000 — £35,000 — £35,000 — £35,000 — £35,000 — £35,000 — £35,000 — £35,000 — £35,000 — £35,000 — £35,000 — £35,000 — £35,000 — £35,000 — £35,000 — £35,000 — £35,000 — £35,000 — £35,000 — £35,000 — £35,000 — £35,000 — £35,000 — £35,000 — £35,000 — £35,000 — £35,000 — £35,000 — £35,000 — £35,000 — £35,000 — £35,000 — £35,000 — £35,000 — £35,000 — £35,000 — £35,000 — £35,000 — £35,000 — £35,000 — £35,000 — £35,000 — £35,000 — £35,000 — £35,000 — £35,000 — £35,000 — £35,000 — £35,000 — £35,000 — £35,000 — £35,000 — £35,000 — £35,000 — £35,000 — £35,000 — £35,000 — £35,000 — £35,000 — £35,000 — £35,000 — £35,000 — £35,000 — £35,000 — £35,000 — £35,000 — £35,000 — £35,000 — £35,000 — £35,000 — £35,000 — £35,000 — £35,000 — £35,000 — £35,000 — £35,000 — £35,000 — £35,000 — £35,000 — £35,000 — £35,000 — £35,000 — £35,000 — £35,000 — £35,000 — £35,000 — £35,000 — £35,000 — £35,000 — £35,000 — £35,000 — £35,000 — £35,000 — £35,000 — £35,000 — £35,000 — £35,000 — £35,000 — £35,000 — £35,000 — £35,000 — £35,000 — £35,000 — £35,000 — £35,000 — £35,000 — £35,000 — £35,000 — £35,000 — £35,000 — £35,000 — £35,000 — £35,000 — £35,000 — £35,000 — £35,000 — £35,000 — £35,000 — £35,000 — £35,000 — £35,000 — £35,000 — £35,000 — £35,000 — £35,000 — £35,000 — £35,000 — £35,000 — £35,000 — £35,000 — £35,000 — £35,000 — £35,000 — £35,000 — £35,000 — £35,000 — £35,000 — £35,000 — £35,000 — £35,000 — £35,000 — £35,000 — £35,000 — £35,000 — £35,000 — £35,000 — £35,000 — £35,000 — £35,000 — £35,000 — £35,000 — £35,000 — £35,000 — £35,000 — £35,000 — £35,000 — £35,000 — £35,000 — £35,000 — £35,000 — £35,000 — £35,000 — £35,000 — £35,000 — £35,000 — £35,000 — £35,000 — £35,000 — £35,000 — £35,000 — £35,000 — £35,00 | (last 3 years)                          |           |
|                              |                                                                         | £ | 4.83                                                           | £   | 4.79                                                          | per £1,000                                                                         | £4.75                                                             |                                                                | £40,000 —                                                                                                                                                                                                                                                                                                                                                                                                                                                                                                                                                                                                                                                                                                                                                                                                                                                                                                                                                                                                                                                                                                                                                                                                                                                                                                                                                                                                                                                                                                                                                                                                                                                                                                                                                                                                                                                                                                                                                                                                                                                                                                                      | (last 3 years)                          | _         |
|                              |                                                                         | £ | 4.83                                                           | £   | 4.79                                                          | per £1,000                                                                         | £4.75<br>Next Year                                                | Increase                                                       | £40,000 — £35,000 — £35,000 — £35,000 — £35,000 — £35,000 — £35,000 — £35,000 — £35,000 — £35,000 — £35,000 — £35,000 — £35,000 — £35,000 — £35,000 — £35,000 — £35,000 — £35,000 — £35,000 — £35,000 — £35,000 — £35,000 — £35,000 — £35,000 — £35,000 — £35,000 — £35,000 — £35,000 — £35,000 — £35,000 — £35,000 — £35,000 — £35,000 — £35,000 — £35,000 — £35,000 — £35,000 — £35,000 — £35,000 — £35,000 — £35,000 — £35,000 — £35,000 — £35,000 — £35,000 — £35,000 — £35,000 — £35,000 — £35,000 — £35,000 — £35,000 — £35,000 — £35,000 — £35,000 — £35,000 — £35,000 — £35,000 — £35,000 — £35,000 — £35,000 — £35,000 — £35,000 — £35,000 — £35,000 — £35,000 — £35,000 — £35,000 — £35,000 — £35,000 — £35,000 — £35,000 — £35,000 — £35,000 — £35,000 — £35,000 — £35,000 — £35,000 — £35,000 — £35,000 — £35,000 — £35,000 — £35,000 — £35,000 — £35,000 — £35,000 — £35,000 — £35,000 — £35,000 — £35,000 — £35,000 — £35,000 — £35,000 — £35,000 — £35,000 — £35,000 — £35,000 — £35,000 — £35,000 — £35,000 — £35,000 — £35,000 — £35,000 — £35,000 — £35,000 — £35,000 — £35,000 — £35,000 — £35,000 — £35,000 — £35,000 — £35,000 — £35,000 — £35,000 — £35,000 — £35,000 — £35,000 — £35,000 — £35,000 — £35,000 — £35,000 — £35,000 — £35,000 — £35,000 — £35,000 — £35,000 — £35,000 — £35,000 — £35,000 — £35,000 — £35,000 — £35,000 — £35,000 — £35,000 — £35,000 — £35,000 — £35,000 — £35,000 — £35,000 — £35,000 — £35,000 — £35,000 — £35,000 — £35,000 — £35,000 — £35,000 — £35,000 — £35,000 — £35,000 — £35,000 — £35,000 — £35,000 — £35,000 — £35,000 — £35,000 — £35,000 — £35,000 — £35,000 — £35,000 — £35,000 — £35,000 — £35,000 — £35,000 — £35,000 — £35,000 — £35,000 — £35,000 — £35,000 — £35,000 — £35,000 — £35,000 — £35,000 — £35,000 — £35,000 — £35,000 — £35,000 — £35,000 — £35,000 — £35,000 — £35,000 — £35,000 — £35,000 — £35,000 — £35,000 — £35,000 — £35,000 — £35,000 — £35,000 — £35,000 — £35,000 — £35,000 — £35,000 — £35,000 — £35,000 — £35,000 — £35,000 — £35,000 — £35,000 — £35,000 — £35,000 — £35,000 — £35,000 — £35,000 — £35,000 — £35,000 — £35,00 | (last 3 years)                          |           |
|                              | £ 4.81                                                                  | £ |                                                                | £   |                                                               | per £1,000<br>precept rise<br>Full Breakdown                                       | Next Year<br>2024/25                                              | ра                                                             | £40,000                                                                                                                                                                                                                                                                                                                                                                                                                                                                                                                                                                                                                                                                                                                                                                                                                                                                                                                                                                                                                                                                                                                                                                                                                                                                                                                                                                                                                                                                                                                                                                                                                                                                                                                                                                                                                                                                                                                                                                                                                                                                                                                        | (last 3 years)                          |           |
|                              | f 4.81                                                                  | £ | £103.11                                                        | £   | £99.02                                                        | per £1,000 precept rise  Full Breakdown  Band A                                    | Next Year<br>2024/25<br>£110.85                                   | pa<br>£11.82                                                   | £40,000<br>£35,000<br>£30,000<br>£25,000                                                                                                                                                                                                                                                                                                                                                                                                                                                                                                                                                                                                                                                                                                                                                                                                                                                                                                                                                                                                                                                                                                                                                                                                                                                                                                                                                                                                                                                                                                                                                                                                                                                                                                                                                                                                                                                                                                                                                                                                                                                                                       | (last 3 years)                          |           |
|                              | £ 4.81<br>£96.14<br>£112.16                                             | £ | £103.11<br>£120.29                                             | £   | £99.02<br>£115.53                                             | per £1,000 precept rise  Full Breakdown  Band A Band B                             | Next Year<br>2024/25<br>£110.85<br>£129.32                        | pa<br>£11.82<br>£13.79                                         | £40,000<br>£35,000<br>£30,000<br>£25,000<br>£20,000<br>£15,000                                                                                                                                                                                                                                                                                                                                                                                                                                                                                                                                                                                                                                                                                                                                                                                                                                                                                                                                                                                                                                                                                                                                                                                                                                                                                                                                                                                                                                                                                                                                                                                                                                                                                                                                                                                                                                                                                                                                                                                                                                                                 | (last 3 years)                          |           |
|                              | £ 4.81<br>£96.14<br>£112.16<br>£128.19                                  | £ | £103.11<br>£120.29<br>£137.48                                  | £   | £99.02<br>£115.53<br>£132.03                                  | per £1,000 precept rise  Full Breakdown  Band A Band B Band C                      | Next Year<br>2024/25<br>£110.85<br>£129.32<br>£147.79             | pa<br>£11.82<br>£13.79<br>£15.76                               | £40,000<br>£35,000<br>£30,000<br>£25,000<br>£20,000<br>£15,000<br>£10,000                                                                                                                                                                                                                                                                                                                                                                                                                                                                                                                                                                                                                                                                                                                                                                                                                                                                                                                                                                                                                                                                                                                                                                                                                                                                                                                                                                                                                                                                                                                                                                                                                                                                                                                                                                                                                                                                                                                                                                                                                                                      | (last 3 years)                          |           |
|                              | £ 4.81<br>£96.14<br>£112.16<br>£128.19<br>£144.21                       | £ | £103.11<br>£120.29<br>£137.48<br>£154.66                       | £   | £99.02<br>£115.53<br>£132.03<br>£148.53                       | per £1,000 precept rise  Full Breakdown  Band A Band B Band C Band D               | Next Year<br>2024/25<br>£110.85<br>£129.32<br>£147.79<br>£166.27  | pa<br>£11.82<br>£13.79<br>£15.76<br>£17.74                     | £40,000<br>£35,000<br>£30,000<br>£25,000<br>£20,000<br>£15,000                                                                                                                                                                                                                                                                                                                                                                                                                                                                                                                                                                                                                                                                                                                                                                                                                                                                                                                                                                                                                                                                                                                                                                                                                                                                                                                                                                                                                                                                                                                                                                                                                                                                                                                                                                                                                                                                                                                                                                                                                                                                 | (last 3 years)                          |           |
|                              | f 4.81  f96.14 f112.16 f128.19 f144.21 f176.26                          | £ | £103.11<br>£120.29<br>£137.48<br>£154.66<br>£189.03            | £   | £99.02<br>£115.53<br>£132.03<br>£148.53<br>£181.54            | per £1,000 precept rise  Full Breakdown  Band A Band B Band C Band D Band E        | Next Year 2024/25 £110.85 £129.32 £147.79 £166.27 £203.22         | pa<br>£11.82<br>£13.79<br>£15.76<br>£17.74<br>£21.68           | £40,000<br>£35,000<br>£30,000<br>£25,000<br>£15,000<br>£10,000<br>£5,000                                                                                                                                                                                                                                                                                                                                                                                                                                                                                                                                                                                                                                                                                                                                                                                                                                                                                                                                                                                                                                                                                                                                                                                                                                                                                                                                                                                                                                                                                                                                                                                                                                                                                                                                                                                                                                                                                                                                                                                                                                                       |                                         |           |
|                              | £ 4.81<br>£96.14<br>£112.16<br>£128.19<br>£144.21<br>£176.26<br>£208.30 | £ | £103.11<br>£120.29<br>£137.48<br>£154.66<br>£189.03<br>£223.40 | £   | £99.02<br>£115.53<br>£132.03<br>£148.53<br>£181.54<br>£214.55 | per £1,000 precept rise  Full Breakdown  Band A Band B Band C Band D Band E Band F | Next Year 2024/25 £110.85 £129.32 £147.79 £166.27 £203.22 £240.17 | pa<br>£11.82<br>£13.79<br>£15.76<br>£17.74<br>£21.68<br>£25.62 | £40,000<br>£35,000<br>£30,000<br>£25,000<br>£15,000<br>£10,000<br>£5,000                                                                                                                                                                                                                                                                                                                                                                                                                                                                                                                                                                                                                                                                                                                                                                                                                                                                                                                                                                                                                                                                                                                                                                                                                                                                                                                                                                                                                                                                                                                                                                                                                                                                                                                                                                                                                                                                                                                                                                                                                                                       | (last 3 years)                          | 2024/25   |
|                              | f 4.81  f96.14 f112.16 f128.19 f144.21 f176.26                          | £ | £103.11<br>£120.29<br>£137.48<br>£154.66<br>£189.03            | £   | £99.02<br>£115.53<br>£132.03<br>£148.53<br>£181.54            | per £1,000 precept rise  Full Breakdown  Band A Band B Band C Band D Band E        | Next Year 2024/25 £110.85 £129.32 £147.79 £166.27 £203.22         | pa<br>£11.82<br>£13.79<br>£15.76<br>£17.74<br>£21.68           | £40,000<br>£35,000<br>£30,000<br>£25,000<br>£15,000<br>£10,000<br>£5,000                                                                                                                                                                                                                                                                                                                                                                                                                                                                                                                                                                                                                                                                                                                                                                                                                                                                                                                                                                                                                                                                                                                                                                                                                                                                                                                                                                                                                                                                                                                                                                                                                                                                                                                                                                                                                                                                                                                                                                                                                                                       | 2023/24                                 | 2024/25   |