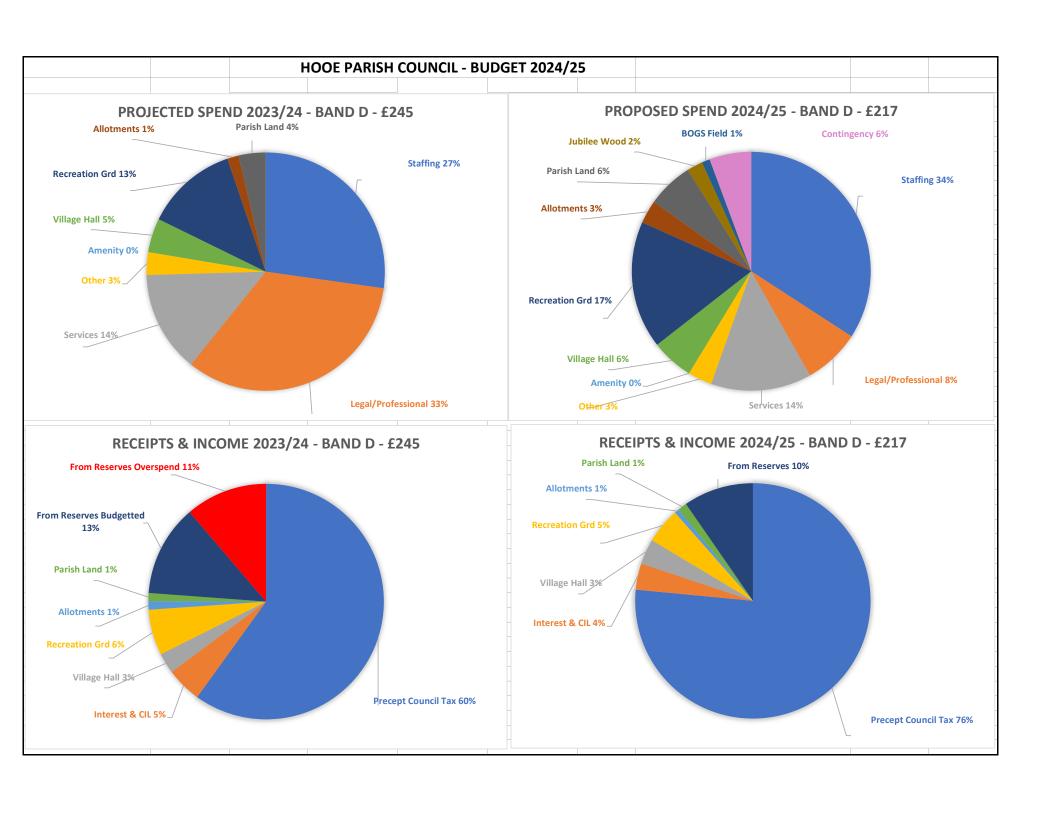

|                              |                                                                         |   | H                                                              | ЮС  | DE PARISH                                                     | COUNCIL - BU                                                                       | DGET 2024/2                                                       | 5                                                              |                                                                                                                                                                                                                                                                                                                                                                                                                                                                                                                                                                                                                                                                                                                                                                                                                                                                                                                                                                                                                                                                                                                                                                                                                                                                                                                                                                                                                                                                                                                                                                                                                                                                                                                                                                                                                                                                                                                                                                                                                                                                                                                                |                                         |           |
|------------------------------|-------------------------------------------------------------------------|---|----------------------------------------------------------------|-----|---------------------------------------------------------------|------------------------------------------------------------------------------------|-------------------------------------------------------------------|----------------------------------------------------------------|--------------------------------------------------------------------------------------------------------------------------------------------------------------------------------------------------------------------------------------------------------------------------------------------------------------------------------------------------------------------------------------------------------------------------------------------------------------------------------------------------------------------------------------------------------------------------------------------------------------------------------------------------------------------------------------------------------------------------------------------------------------------------------------------------------------------------------------------------------------------------------------------------------------------------------------------------------------------------------------------------------------------------------------------------------------------------------------------------------------------------------------------------------------------------------------------------------------------------------------------------------------------------------------------------------------------------------------------------------------------------------------------------------------------------------------------------------------------------------------------------------------------------------------------------------------------------------------------------------------------------------------------------------------------------------------------------------------------------------------------------------------------------------------------------------------------------------------------------------------------------------------------------------------------------------------------------------------------------------------------------------------------------------------------------------------------------------------------------------------------------------|-----------------------------------------|-----------|
|                              |                                                                         |   |                                                                |     |                                                               |                                                                                    |                                                                   |                                                                |                                                                                                                                                                                                                                                                                                                                                                                                                                                                                                                                                                                                                                                                                                                                                                                                                                                                                                                                                                                                                                                                                                                                                                                                                                                                                                                                                                                                                                                                                                                                                                                                                                                                                                                                                                                                                                                                                                                                                                                                                                                                                                                                |                                         | Includes  |
|                              |                                                                         |   |                                                                |     | Budget Set                                                    | Budget Proposed                                                                    | Budget                                                            |                                                                |                                                                                                                                                                                                                                                                                                                                                                                                                                                                                                                                                                                                                                                                                                                                                                                                                                                                                                                                                                                                                                                                                                                                                                                                                                                                                                                                                                                                                                                                                                                                                                                                                                                                                                                                                                                                                                                                                                                                                                                                                                                                                                                                | <b>Projected Total</b>                  | spendir   |
|                              |                                                                         |   |                                                                | 1   | or 2023/24                                                    | for 2024/25                                                                        | Difference                                                        |                                                                |                                                                                                                                                                                                                                                                                                                                                                                                                                                                                                                                                                                                                                                                                                                                                                                                                                                                                                                                                                                                                                                                                                                                                                                                                                                                                                                                                                                                                                                                                                                                                                                                                                                                                                                                                                                                                                                                                                                                                                                                                                                                                                                                | for 2023/24                             | from 2022 |
|                              |                                                                         |   |                                                                |     |                                                               |                                                                                    |                                                                   |                                                                |                                                                                                                                                                                                                                                                                                                                                                                                                                                                                                                                                                                                                                                                                                                                                                                                                                                                                                                                                                                                                                                                                                                                                                                                                                                                                                                                                                                                                                                                                                                                                                                                                                                                                                                                                                                                                                                                                                                                                                                                                                                                                                                                |                                         |           |
| TOTAL BUDGET/EXPENDITURE >>> |                                                                         |   |                                                                |     | £41,519.00                                                    | £45,712.00                                                                         | -£4,193.00                                                        |                                                                |                                                                                                                                                                                                                                                                                                                                                                                                                                                                                                                                                                                                                                                                                                                                                                                                                                                                                                                                                                                                                                                                                                                                                                                                                                                                                                                                                                                                                                                                                                                                                                                                                                                                                                                                                                                                                                                                                                                                                                                                                                                                                                                                | £51,707.20                              | £3,55     |
|                              |                                                                         | - |                                                                |     | 64 000 00                                                     | 66 222 22                                                                          |                                                                   |                                                                |                                                                                                                                                                                                                                                                                                                                                                                                                                                                                                                                                                                                                                                                                                                                                                                                                                                                                                                                                                                                                                                                                                                                                                                                                                                                                                                                                                                                                                                                                                                                                                                                                                                                                                                                                                                                                                                                                                                                                                                                                                                                                                                                | 50 200 40                               |           |
| Lt                           | ESS INCOME >>>                                                          |   |                                                                |     | £4,020.00                                                     | £6,329.00                                                                          |                                                                   |                                                                |                                                                                                                                                                                                                                                                                                                                                                                                                                                                                                                                                                                                                                                                                                                                                                                                                                                                                                                                                                                                                                                                                                                                                                                                                                                                                                                                                                                                                                                                                                                                                                                                                                                                                                                                                                                                                                                                                                                                                                                                                                                                                                                                | £8,390.18                               | < incl (  |
| TOTAL FUNDS REQUIRED >>>     |                                                                         |   |                                                                |     | £37,499.00                                                    | £39,383.00                                                                         |                                                                   |                                                                |                                                                                                                                                                                                                                                                                                                                                                                                                                                                                                                                                                                                                                                                                                                                                                                                                                                                                                                                                                                                                                                                                                                                                                                                                                                                                                                                                                                                                                                                                                                                                                                                                                                                                                                                                                                                                                                                                                                                                                                                                                                                                                                                | £43,317.02                              |           |
|                              |                                                                         |   |                                                                |     | 137,499.00                                                    | 133,383.00                                                                         |                                                                   |                                                                |                                                                                                                                                                                                                                                                                                                                                                                                                                                                                                                                                                                                                                                                                                                                                                                                                                                                                                                                                                                                                                                                                                                                                                                                                                                                                                                                                                                                                                                                                                                                                                                                                                                                                                                                                                                                                                                                                                                                                                                                                                                                                                                                | £43,317.02                              |           |
| TOTAL PRECEPT SET >>>        |                                                                         |   |                                                                |     | £30,999.00                                                    | £34,983.00                                                                         | £3.984.00                                                         | <<< AGREE                                                      | ED PRECEPT                                                                                                                                                                                                                                                                                                                                                                                                                                                                                                                                                                                                                                                                                                                                                                                                                                                                                                                                                                                                                                                                                                                                                                                                                                                                                                                                                                                                                                                                                                                                                                                                                                                                                                                                                                                                                                                                                                                                                                                                                                                                                                                     | £30,999.00                              |           |
|                              |                                                                         |   |                                                                |     |                                                               |                                                                                    | VVVVV                                                             |                                                                |                                                                                                                                                                                                                                                                                                                                                                                                                                                                                                                                                                                                                                                                                                                                                                                                                                                                                                                                                                                                                                                                                                                                                                                                                                                                                                                                                                                                                                                                                                                                                                                                                                                                                                                                                                                                                                                                                                                                                                                                                                                                                                                                |                                         |           |
| FROM RESERVES CHOSEN >>>     |                                                                         |   | £6,500.00                                                      |     |                                                               | £4,400.00                                                                          | VVVV                                                              | <<< AGREE                                                      | ED USE OF RESERVES                                                                                                                                                                                                                                                                                                                                                                                                                                                                                                                                                                                                                                                                                                                                                                                                                                                                                                                                                                                                                                                                                                                                                                                                                                                                                                                                                                                                                                                                                                                                                                                                                                                                                                                                                                                                                                                                                                                                                                                                                                                                                                             | £6,500.00                               |           |
|                              |                                                                         |   |                                                                |     |                                                               | , : 3:00                                                                           | VVV                                                               |                                                                | atches budget for Infrastructure Maintenance                                                                                                                                                                                                                                                                                                                                                                                                                                                                                                                                                                                                                                                                                                                                                                                                                                                                                                                                                                                                                                                                                                                                                                                                                                                                                                                                                                                                                                                                                                                                                                                                                                                                                                                                                                                                                                                                                                                                                                                                                                                                                   | ,,,,,,,,,,,,,,,,,,,,,,,,,,,,,,,,,,,,,,, |           |
| FROM RESERVES ADDITIONAL >>> |                                                                         |   |                                                                |     | £0.00                                                         | £0.00                                                                              | VV                                                                |                                                                |                                                                                                                                                                                                                                                                                                                                                                                                                                                                                                                                                                                                                                                                                                                                                                                                                                                                                                                                                                                                                                                                                                                                                                                                                                                                                                                                                                                                                                                                                                                                                                                                                                                                                                                                                                                                                                                                                                                                                                                                                                                                                                                                | £5,818.02                               |           |
|                              |                                                                         |   |                                                                |     |                                                               |                                                                                    | V                                                                 |                                                                |                                                                                                                                                                                                                                                                                                                                                                                                                                                                                                                                                                                                                                                                                                                                                                                                                                                                                                                                                                                                                                                                                                                                                                                                                                                                                                                                                                                                                                                                                                                                                                                                                                                                                                                                                                                                                                                                                                                                                                                                                                                                                                                                |                                         |           |
|                              |                                                                         |   |                                                                |     |                                                               |                                                                                    |                                                                   |                                                                |                                                                                                                                                                                                                                                                                                                                                                                                                                                                                                                                                                                                                                                                                                                                                                                                                                                                                                                                                                                                                                                                                                                                                                                                                                                                                                                                                                                                                                                                                                                                                                                                                                                                                                                                                                                                                                                                                                                                                                                                                                                                                                                                |                                         |           |
|                              |                                                                         |   | Prec                                                           | ept | and Ban                                                       | ding Calcula                                                                       | ator                                                              |                                                                |                                                                                                                                                                                                                                                                                                                                                                                                                                                                                                                                                                                                                                                                                                                                                                                                                                                                                                                                                                                                                                                                                                                                                                                                                                                                                                                                                                                                                                                                                                                                                                                                                                                                                                                                                                                                                                                                                                                                                                                                                                                                                                                                |                                         |           |
|                              | Previous                                                                |   | Last                                                           |     | Current                                                       |                                                                                    | Next Year                                                         |                                                                |                                                                                                                                                                                                                                                                                                                                                                                                                                                                                                                                                                                                                                                                                                                                                                                                                                                                                                                                                                                                                                                                                                                                                                                                                                                                                                                                                                                                                                                                                                                                                                                                                                                                                                                                                                                                                                                                                                                                                                                                                                                                                                                                |                                         |           |
|                              | 2021/22                                                                 |   | 2022/23                                                        |     | 2023/24                                                       |                                                                                    | 2024/25                                                           | Change                                                         | Change over last 3 yrs                                                                                                                                                                                                                                                                                                                                                                                                                                                                                                                                                                                                                                                                                                                                                                                                                                                                                                                                                                                                                                                                                                                                                                                                                                                                                                                                                                                                                                                                                                                                                                                                                                                                                                                                                                                                                                                                                                                                                                                                                                                                                                         |                                         |           |
|                              | £ 30,010.00                                                             | £ | - /                                                            | £   | 30,999.00                                                     | Precept                                                                            | £34,983.00                                                        | 12.85%                                                         | Increase of 16.6% -v- CPI 21% - equiv to 5.2%                                                                                                                                                                                                                                                                                                                                                                                                                                                                                                                                                                                                                                                                                                                                                                                                                                                                                                                                                                                                                                                                                                                                                                                                                                                                                                                                                                                                                                                                                                                                                                                                                                                                                                                                                                                                                                                                                                                                                                                                                                                                                  | pa -v- 6.6%pa                           |           |
|                              | 208.10                                                                  |   | 206.90                                                         |     | 208.70                                                        | Tax Base                                                                           | 210.40                                                            |                                                                | Taxbase is provisional until Jan24                                                                                                                                                                                                                                                                                                                                                                                                                                                                                                                                                                                                                                                                                                                                                                                                                                                                                                                                                                                                                                                                                                                                                                                                                                                                                                                                                                                                                                                                                                                                                                                                                                                                                                                                                                                                                                                                                                                                                                                                                                                                                             |                                         |           |
|                              |                                                                         | £ | 154.66                                                         | £   | 148.53                                                        | Band D                                                                             | £166.27                                                           | 11.94%                                                         |                                                                                                                                                                                                                                                                                                                                                                                                                                                                                                                                                                                                                                                                                                                                                                                                                                                                                                                                                                                                                                                                                                                                                                                                                                                                                                                                                                                                                                                                                                                                                                                                                                                                                                                                                                                                                                                                                                                                                                                                                                                                                                                                |                                         |           |
|                              | £ 144.21                                                                | _ |                                                                |     |                                                               |                                                                                    |                                                                   |                                                                | Durana da da di attau                                                                                                                                                                                                                                                                                                                                                                                                                                                                                                                                                                                                                                                                                                                                                                                                                                                                                                                                                                                                                                                                                                                                                                                                                                                                                                                                                                                                                                                                                                                                                                                                                                                                                                                                                                                                                                                                                                                                                                                                                                                                                                          |                                         |           |
|                              | £ 144.21                                                                |   |                                                                |     |                                                               | Rand D increase                                                                    |                                                                   |                                                                | Precept verses Inflation                                                                                                                                                                                                                                                                                                                                                                                                                                                                                                                                                                                                                                                                                                                                                                                                                                                                                                                                                                                                                                                                                                                                                                                                                                                                                                                                                                                                                                                                                                                                                                                                                                                                                                                                                                                                                                                                                                                                                                                                                                                                                                       | (last 3 years)                          |           |
|                              | 144.21                                                                  |   |                                                                |     |                                                               | Band D increase                                                                    |                                                                   |                                                                | ·                                                                                                                                                                                                                                                                                                                                                                                                                                                                                                                                                                                                                                                                                                                                                                                                                                                                                                                                                                                                                                                                                                                                                                                                                                                                                                                                                                                                                                                                                                                                                                                                                                                                                                                                                                                                                                                                                                                                                                                                                                                                                                                              | (last 3 years)                          |           |
|                              |                                                                         | £ | 4.83                                                           | £   | 4.79                                                          | per £1,000                                                                         | £4.75                                                             |                                                                | £40,000 —                                                                                                                                                                                                                                                                                                                                                                                                                                                                                                                                                                                                                                                                                                                                                                                                                                                                                                                                                                                                                                                                                                                                                                                                                                                                                                                                                                                                                                                                                                                                                                                                                                                                                                                                                                                                                                                                                                                                                                                                                                                                                                                      | (last 3 years)                          |           |
|                              | £ 144.21                                                                | £ | 4.83                                                           | £   | 4.79                                                          |                                                                                    | £4.75                                                             |                                                                | £40,000 — £35,000 — £35,000 — £35,000 — £35,000 — £35,000 — £35,000 — £35,000 — £35,000 — £35,000 — £35,000 — £35,000 — £35,000 — £35,000 — £35,000 — £35,000 — £35,000 — £35,000 — £35,000 — £35,000 — £35,000 — £35,000 — £35,000 — £35,000 — £35,000 — £35,000 — £35,000 — £35,000 — £35,000 — £35,000 — £35,000 — £35,000 — £35,000 — £35,000 — £35,000 — £35,000 — £35,000 — £35,000 — £35,000 — £35,000 — £35,000 — £35,000 — £35,000 — £35,000 — £35,000 — £35,000 — £35,000 — £35,000 — £35,000 — £35,000 — £35,000 — £35,000 — £35,000 — £35,000 — £35,000 — £35,000 — £35,000 — £35,000 — £35,000 — £35,000 — £35,000 — £35,000 — £35,000 — £35,000 — £35,000 — £35,000 — £35,000 — £35,000 — £35,000 — £35,000 — £35,000 — £35,000 — £35,000 — £35,000 — £35,000 — £35,000 — £35,000 — £35,000 — £35,000 — £35,000 — £35,000 — £35,000 — £35,000 — £35,000 — £35,000 — £35,000 — £35,000 — £35,000 — £35,000 — £35,000 — £35,000 — £35,000 — £35,000 — £35,000 — £35,000 — £35,000 — £35,000 — £35,000 — £35,000 — £35,000 — £35,000 — £35,000 — £35,000 — £35,000 — £35,000 — £35,000 — £35,000 — £35,000 — £35,000 — £35,000 — £35,000 — £35,000 — £35,000 — £35,000 — £35,000 — £35,000 — £35,000 — £35,000 — £35,000 — £35,000 — £35,000 — £35,000 — £35,000 — £35,000 — £35,000 — £35,000 — £35,000 — £35,000 — £35,000 — £35,000 — £35,000 — £35,000 — £35,000 — £35,000 — £35,000 — £35,000 — £35,000 — £35,000 — £35,000 — £35,000 — £35,000 — £35,000 — £35,000 — £35,000 — £35,000 — £35,000 — £35,000 — £35,000 — £35,000 — £35,000 — £35,000 — £35,000 — £35,000 — £35,000 — £35,000 — £35,000 — £35,000 — £35,000 — £35,000 — £35,000 — £35,000 — £35,000 — £35,000 — £35,000 — £35,000 — £35,000 — £35,000 — £35,000 — £35,000 — £35,000 — £35,000 — £35,000 — £35,000 — £35,000 — £35,000 — £35,000 — £35,000 — £35,000 — £35,000 — £35,000 — £35,000 — £35,000 — £35,000 — £35,000 — £35,000 — £35,000 — £35,000 — £35,000 — £35,000 — £35,000 — £35,000 — £35,000 — £35,000 — £35,000 — £35,000 — £35,000 — £35,000 — £35,000 — £35,000 — £35,000 — £35,000 — £35,000 — £35,000 — £35,000 — £35,00 | (last 3 years)                          |           |
|                              |                                                                         | £ | 4.83                                                           | £   | 4.79                                                          | per £1,000                                                                         | £4.75                                                             |                                                                | £40,000 —                                                                                                                                                                                                                                                                                                                                                                                                                                                                                                                                                                                                                                                                                                                                                                                                                                                                                                                                                                                                                                                                                                                                                                                                                                                                                                                                                                                                                                                                                                                                                                                                                                                                                                                                                                                                                                                                                                                                                                                                                                                                                                                      | (last 3 years)                          | _         |
|                              |                                                                         | £ | 4.83                                                           | £   | 4.79                                                          | per £1,000                                                                         | £4.75<br>Next Year                                                | Increase                                                       | £40,000 — £35,000 — £35,000 — £35,000 — £35,000 — £35,000 — £35,000 — £35,000 — £35,000 — £35,000 — £35,000 — £35,000 — £35,000 — £35,000 — £35,000 — £35,000 — £35,000 — £35,000 — £35,000 — £35,000 — £35,000 — £35,000 — £35,000 — £35,000 — £35,000 — £35,000 — £35,000 — £35,000 — £35,000 — £35,000 — £35,000 — £35,000 — £35,000 — £35,000 — £35,000 — £35,000 — £35,000 — £35,000 — £35,000 — £35,000 — £35,000 — £35,000 — £35,000 — £35,000 — £35,000 — £35,000 — £35,000 — £35,000 — £35,000 — £35,000 — £35,000 — £35,000 — £35,000 — £35,000 — £35,000 — £35,000 — £35,000 — £35,000 — £35,000 — £35,000 — £35,000 — £35,000 — £35,000 — £35,000 — £35,000 — £35,000 — £35,000 — £35,000 — £35,000 — £35,000 — £35,000 — £35,000 — £35,000 — £35,000 — £35,000 — £35,000 — £35,000 — £35,000 — £35,000 — £35,000 — £35,000 — £35,000 — £35,000 — £35,000 — £35,000 — £35,000 — £35,000 — £35,000 — £35,000 — £35,000 — £35,000 — £35,000 — £35,000 — £35,000 — £35,000 — £35,000 — £35,000 — £35,000 — £35,000 — £35,000 — £35,000 — £35,000 — £35,000 — £35,000 — £35,000 — £35,000 — £35,000 — £35,000 — £35,000 — £35,000 — £35,000 — £35,000 — £35,000 — £35,000 — £35,000 — £35,000 — £35,000 — £35,000 — £35,000 — £35,000 — £35,000 — £35,000 — £35,000 — £35,000 — £35,000 — £35,000 — £35,000 — £35,000 — £35,000 — £35,000 — £35,000 — £35,000 — £35,000 — £35,000 — £35,000 — £35,000 — £35,000 — £35,000 — £35,000 — £35,000 — £35,000 — £35,000 — £35,000 — £35,000 — £35,000 — £35,000 — £35,000 — £35,000 — £35,000 — £35,000 — £35,000 — £35,000 — £35,000 — £35,000 — £35,000 — £35,000 — £35,000 — £35,000 — £35,000 — £35,000 — £35,000 — £35,000 — £35,000 — £35,000 — £35,000 — £35,000 — £35,000 — £35,000 — £35,000 — £35,000 — £35,000 — £35,000 — £35,000 — £35,000 — £35,000 — £35,000 — £35,000 — £35,000 — £35,000 — £35,000 — £35,000 — £35,000 — £35,000 — £35,000 — £35,000 — £35,000 — £35,000 — £35,000 — £35,000 — £35,000 — £35,000 — £35,000 — £35,000 — £35,000 — £35,000 — £35,000 — £35,000 — £35,000 — £35,000 — £35,000 — £35,000 — £35,000 — £35,000 — £35,000 — £35,00 | (last 3 years)                          |           |
|                              | £ 4.81                                                                  | £ |                                                                | £   |                                                               | per £1,000<br>precept rise<br>Full Breakdown                                       | Next Year<br>2024/25                                              | ра                                                             | £40,000                                                                                                                                                                                                                                                                                                                                                                                                                                                                                                                                                                                                                                                                                                                                                                                                                                                                                                                                                                                                                                                                                                                                                                                                                                                                                                                                                                                                                                                                                                                                                                                                                                                                                                                                                                                                                                                                                                                                                                                                                                                                                                                        | (last 3 years)                          |           |
|                              | f 4.81                                                                  | £ | £103.11                                                        | £   | £99.02                                                        | per £1,000 precept rise  Full Breakdown  Band A                                    | Next Year<br>2024/25<br>£110.85                                   | pa<br>£11.82                                                   | £40,000<br>£35,000<br>£30,000<br>£25,000                                                                                                                                                                                                                                                                                                                                                                                                                                                                                                                                                                                                                                                                                                                                                                                                                                                                                                                                                                                                                                                                                                                                                                                                                                                                                                                                                                                                                                                                                                                                                                                                                                                                                                                                                                                                                                                                                                                                                                                                                                                                                       | (last 3 years)                          |           |
|                              | £ 4.81<br>£96.14<br>£112.16                                             | £ | £103.11<br>£120.29                                             | £   | £99.02<br>£115.53                                             | per £1,000 precept rise  Full Breakdown  Band A Band B                             | Next Year<br>2024/25<br>£110.85<br>£129.32                        | pa<br>£11.82<br>£13.79                                         | £40,000<br>£35,000<br>£30,000<br>£25,000<br>£20,000<br>£15,000                                                                                                                                                                                                                                                                                                                                                                                                                                                                                                                                                                                                                                                                                                                                                                                                                                                                                                                                                                                                                                                                                                                                                                                                                                                                                                                                                                                                                                                                                                                                                                                                                                                                                                                                                                                                                                                                                                                                                                                                                                                                 | (last 3 years)                          |           |
|                              | £ 4.81<br>£96.14<br>£112.16<br>£128.19                                  | £ | £103.11<br>£120.29<br>£137.48                                  | £   | £99.02<br>£115.53<br>£132.03                                  | per £1,000 precept rise  Full Breakdown  Band A Band B Band C                      | Next Year<br>2024/25<br>£110.85<br>£129.32<br>£147.79             | pa<br>£11.82<br>£13.79<br>£15.76                               | £40,000<br>£35,000<br>£30,000<br>£25,000<br>£20,000<br>£15,000<br>£10,000                                                                                                                                                                                                                                                                                                                                                                                                                                                                                                                                                                                                                                                                                                                                                                                                                                                                                                                                                                                                                                                                                                                                                                                                                                                                                                                                                                                                                                                                                                                                                                                                                                                                                                                                                                                                                                                                                                                                                                                                                                                      | (last 3 years)                          |           |
|                              | £ 4.81<br>£96.14<br>£112.16<br>£128.19<br>£144.21                       | £ | £103.11<br>£120.29<br>£137.48<br>£154.66                       | £   | £99.02<br>£115.53<br>£132.03<br>£148.53                       | per £1,000 precept rise  Full Breakdown  Band A Band B Band C Band D               | Next Year<br>2024/25<br>£110.85<br>£129.32<br>£147.79<br>£166.27  | pa<br>£11.82<br>£13.79<br>£15.76<br>£17.74                     | £40,000<br>£35,000<br>£30,000<br>£25,000<br>£20,000<br>£15,000                                                                                                                                                                                                                                                                                                                                                                                                                                                                                                                                                                                                                                                                                                                                                                                                                                                                                                                                                                                                                                                                                                                                                                                                                                                                                                                                                                                                                                                                                                                                                                                                                                                                                                                                                                                                                                                                                                                                                                                                                                                                 | (last 3 years)                          |           |
|                              | f 4.81  f96.14 f112.16 f128.19 f144.21 f176.26                          | £ | £103.11<br>£120.29<br>£137.48<br>£154.66<br>£189.03            | £   | £99.02<br>£115.53<br>£132.03<br>£148.53<br>£181.54            | per £1,000 precept rise  Full Breakdown  Band A Band B Band C Band D Band E        | Next Year 2024/25 £110.85 £129.32 £147.79 £166.27 £203.22         | pa<br>£11.82<br>£13.79<br>£15.76<br>£17.74<br>£21.68           | £40,000<br>£35,000<br>£30,000<br>£25,000<br>£15,000<br>£10,000<br>£5,000                                                                                                                                                                                                                                                                                                                                                                                                                                                                                                                                                                                                                                                                                                                                                                                                                                                                                                                                                                                                                                                                                                                                                                                                                                                                                                                                                                                                                                                                                                                                                                                                                                                                                                                                                                                                                                                                                                                                                                                                                                                       |                                         |           |
|                              | £ 4.81<br>£96.14<br>£112.16<br>£128.19<br>£144.21<br>£176.26<br>£208.30 | £ | £103.11<br>£120.29<br>£137.48<br>£154.66<br>£189.03<br>£223.40 | £   | £99.02<br>£115.53<br>£132.03<br>£148.53<br>£181.54<br>£214.55 | per £1,000 precept rise  Full Breakdown  Band A Band B Band C Band D Band E Band F | Next Year 2024/25 £110.85 £129.32 £147.79 £166.27 £203.22 £240.17 | pa<br>£11.82<br>£13.79<br>£15.76<br>£17.74<br>£21.68<br>£25.62 | £40,000<br>£35,000<br>£30,000<br>£25,000<br>£15,000<br>£10,000<br>£5,000                                                                                                                                                                                                                                                                                                                                                                                                                                                                                                                                                                                                                                                                                                                                                                                                                                                                                                                                                                                                                                                                                                                                                                                                                                                                                                                                                                                                                                                                                                                                                                                                                                                                                                                                                                                                                                                                                                                                                                                                                                                       | (last 3 years)                          | 2024/25   |
|                              | f 4.81  f96.14 f112.16 f128.19 f144.21 f176.26                          | £ | £103.11<br>£120.29<br>£137.48<br>£154.66<br>£189.03            | £   | £99.02<br>£115.53<br>£132.03<br>£148.53<br>£181.54            | per £1,000 precept rise  Full Breakdown  Band A Band B Band C Band D Band E        | Next Year 2024/25 £110.85 £129.32 £147.79 £166.27 £203.22         | pa<br>£11.82<br>£13.79<br>£15.76<br>£17.74<br>£21.68           | £40,000<br>£35,000<br>£30,000<br>£25,000<br>£15,000<br>£10,000<br>£5,000                                                                                                                                                                                                                                                                                                                                                                                                                                                                                                                                                                                                                                                                                                                                                                                                                                                                                                                                                                                                                                                                                                                                                                                                                                                                                                                                                                                                                                                                                                                                                                                                                                                                                                                                                                                                                                                                                                                                                                                                                                                       | 2023/24                                 | 2024/25   |